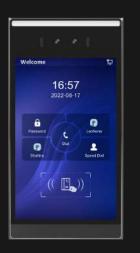

### Door Station & Video Intercom

Video Intercom pre-configured to work with full remote cloud management & cLoud PBX option - single button, multi-tenant or face recognition. Fast and easy deployment.

#### **Our Unique Approach For Access Control & Video Intercom**

Our goal was to enable faster deployment and when possible leverage what is already there to minimize labor.

Keypad and cloud controller for new or existing strikes and mag-locks