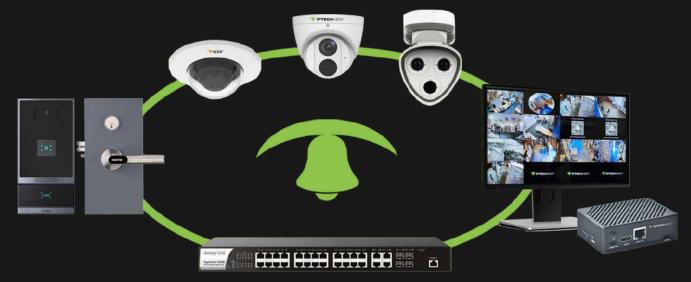

# A Complete Ecosystem for IP-based Physical Security Solutions

IPTECHVIEW is a complete ecosystem for installers. It offers partners and customers everything they need for **video surveillance**, **video intercom**, **access control** and more. With the flexibility to sell one solution today, and expand projects in the future.

### Door Station & Video Intercom

Video Intercom pre-configured to work with full remote cloud management & cLoud PBX option - single button, multi-tenant or face recognition. Fast and easy deployment.

#### **Our Unique Approach For Access Control & Video Intercom**

Our goal was to enable faster deployment and when possible leverage what is already there to minimize labor.

Keypad and cloud controller for new or existing strikes and mag-locks

## Door Locks, Relays, and Keypads

Add access control to retrofit normal doors without any wires or power.