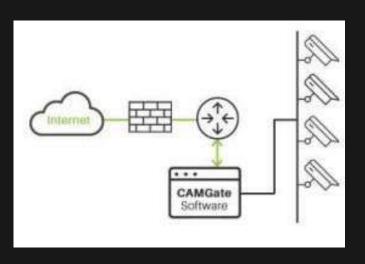

## **CAM**Gate

## **■ IPTECH**VIEW™

Integrate existing non cloud-direct cameras to IPTECHVIEW cyber-secure legacy cameras behind a two-way network protection.