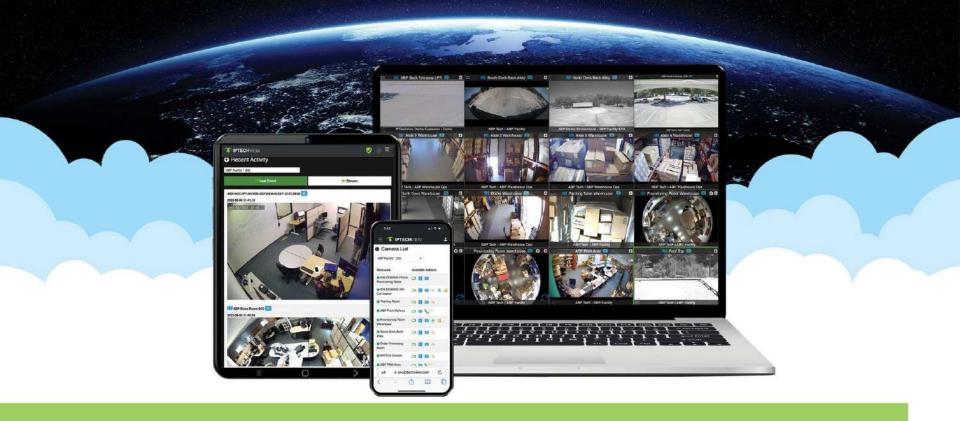

## **IPTECHVIEW SURVEILLANCE - User-friendly Cloud VMS**

Serverless, Highly Scalable, Expandable with In-Camera & Cloud Based Al.

IPTECHVIEW is also a **universal remote management** platform and provides a **system health monitoring** tool for technology partners.

## **CAM**Viewer

Remotely cloud-configure one or multiple viewers, super high-resolution & framerate for local viewing. Local Video Decoding works even without Internet so you're never in the dark.

With remote management we want to help reduce truck rolls for the lifetime of the system. That requires control over power & network.