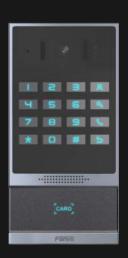

### Door Station & Video Intercom

Video Intercom pre-configured to work with full remote cloud management & cLoud PBX option - single button, multi-tenant or face recognition. Fast and easy deployment.

#### **Our Unique Approach For Access Control & Video Intercom**

Our goal was to enable faster deployment and when possible leverage what is already there to minimize labor.

Keypad and cloud controller for new or existing strikes and mag-locks