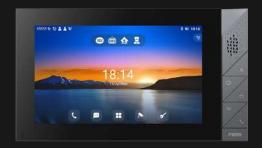

### Door Station & Video Intercom

Video Intercom pre-configured to work with full remote cloud management & cLoud PBX option - single button, multi-tenant or face recognition. Fast and easy deployment.