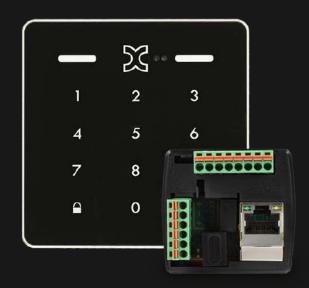

#### **Our Unique Approach For Access Control & Video Intercom**

Our goal was to enable faster deployment and when possible leverage what is already there to minimize labor.

Keypad and cloud controller for new or existing strikes and mag-locks

## Door Locks, Relays, and Keypads

Add access control to retrofit normal doors without any wires or power.