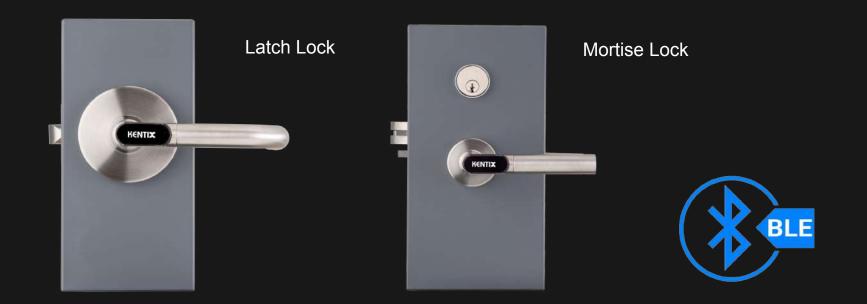

#### **Our Unique Approach For Access Control & Video Intercom**

Our goal was to enable faster deployment and when possible leverage what is already there to minimize labor.

Keypad and cloud controller for new or existing strikes and mag-locks

## Door Locks, Relays, and Keypads

Add access control to retrofit normal doors without any wires or power.