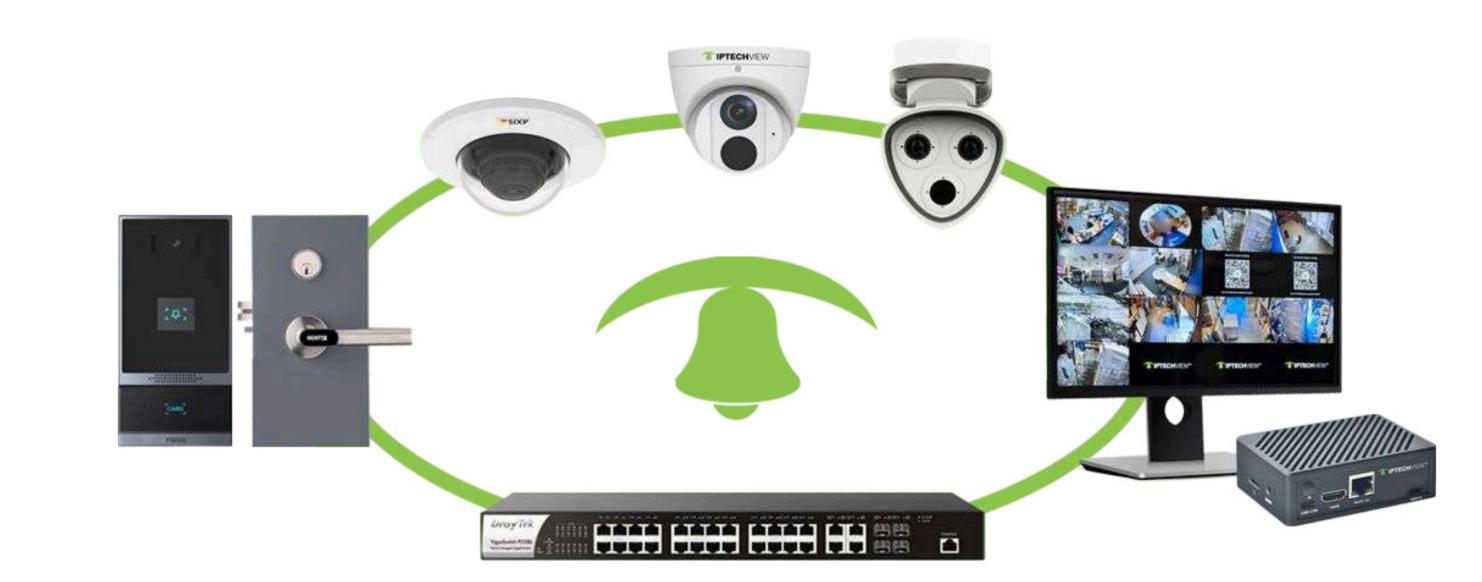

### A complete ecosystem for IP-based physical security solutions

### The IPTECHVIEW platform is compatible with the main cameras on the market: Axis, Mobotix, Hikvision and our line of UNIVERSAL cameras