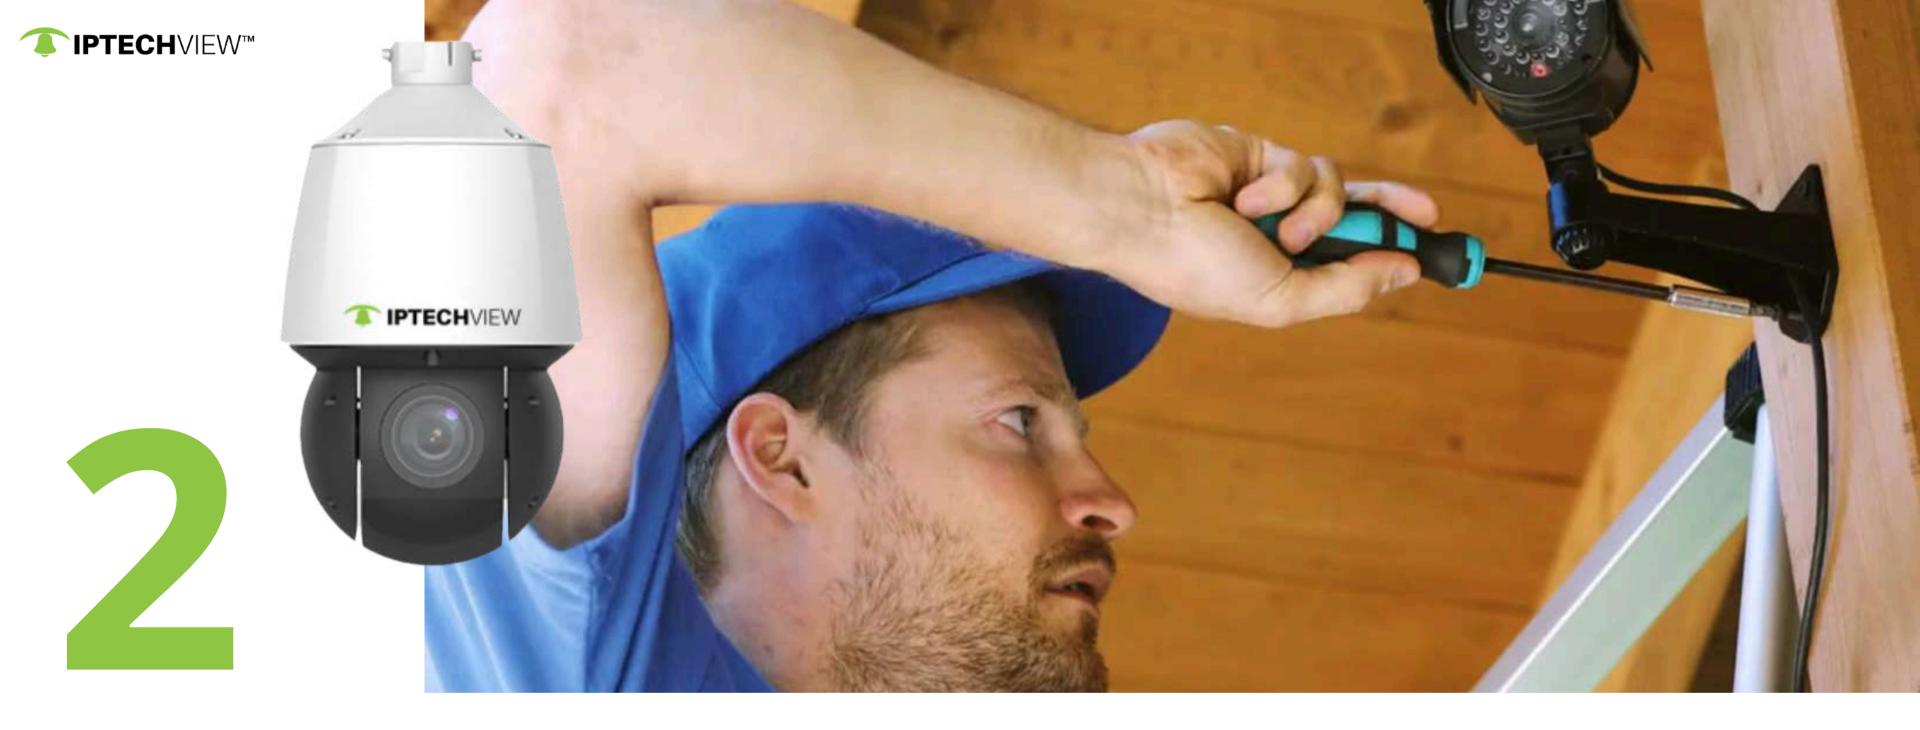

### **Simplified and optimal installation**

A technician can install the cameras locally, while your specialist makes the final adjustments remotely.

#### **Remote Adjustment**

The cameras are ready to be configured remotely, from any location and device.