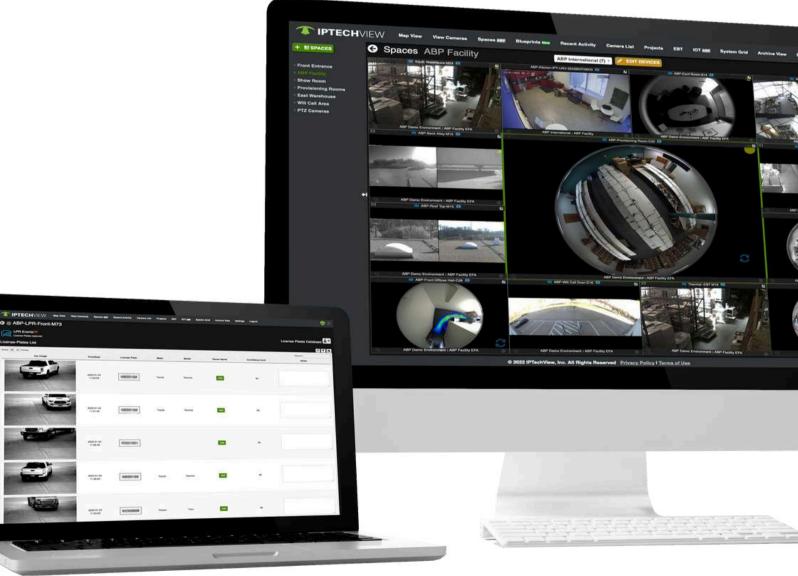

### A complete ecosystem for IP-based physical security solutions

#### The ideal choice for your security projects

### The IPTECHVIEW platform is compatible with the main cameras on the market: Axis, Mobotix, Hikvision and our line of UNIVERSAL cameras