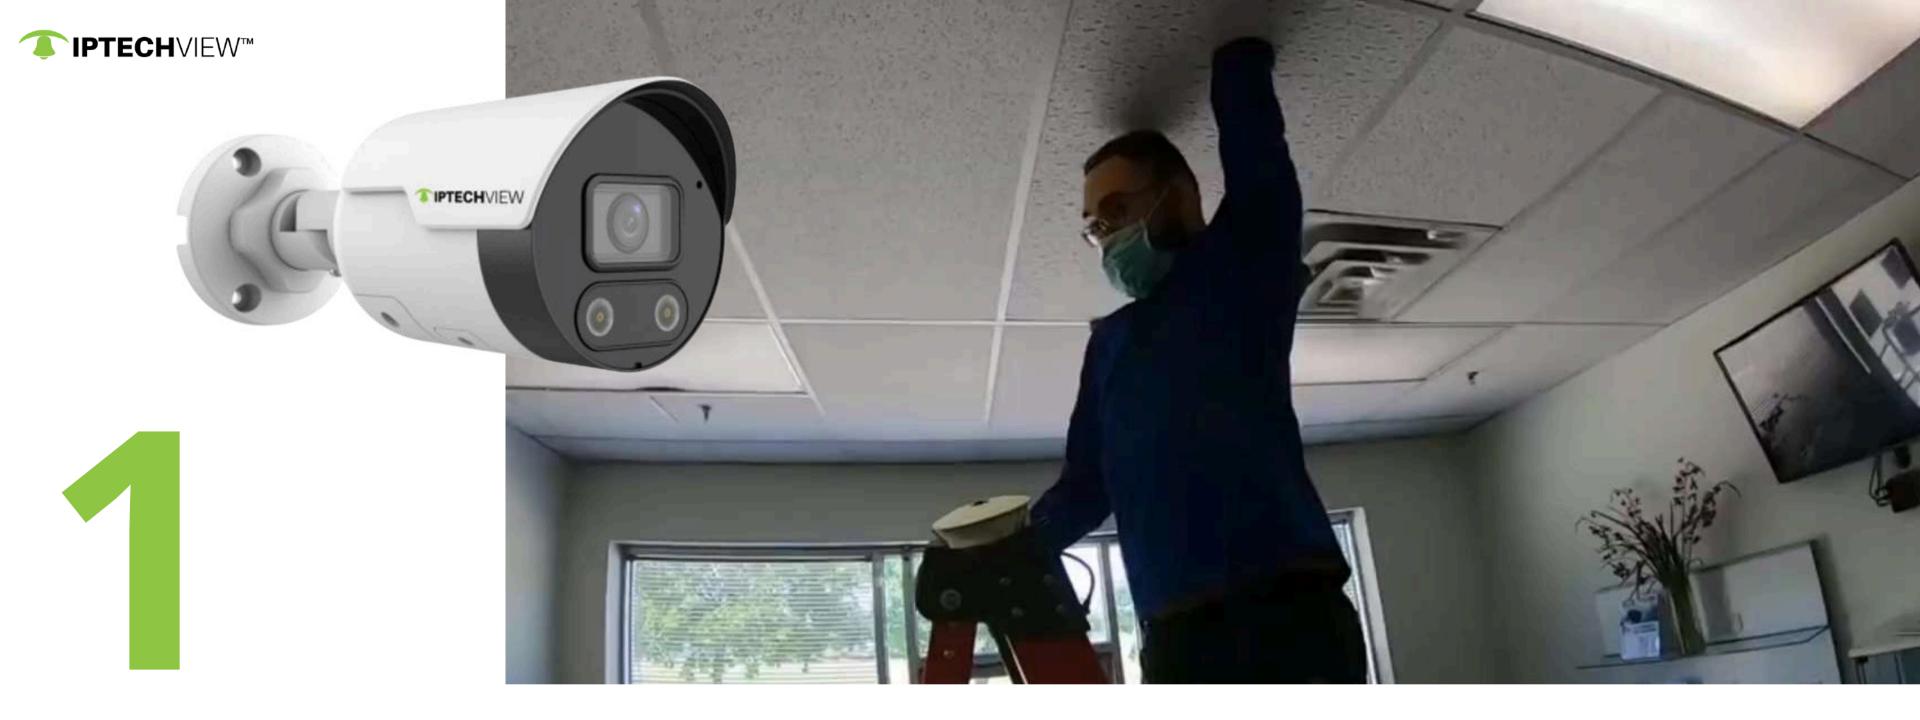

### **Simplified and optimal installation**

A technician can install the cameras locally, while your specialist makes the final adjustments remotely.