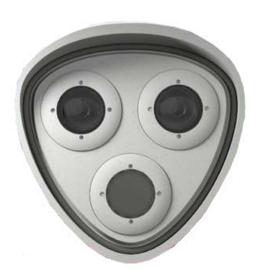

### **Cameras with advanced technology**

They include high-quality audio, infrared vision, high resolution, artificial intelligence, and local storage of (128 GB) or more if needed.