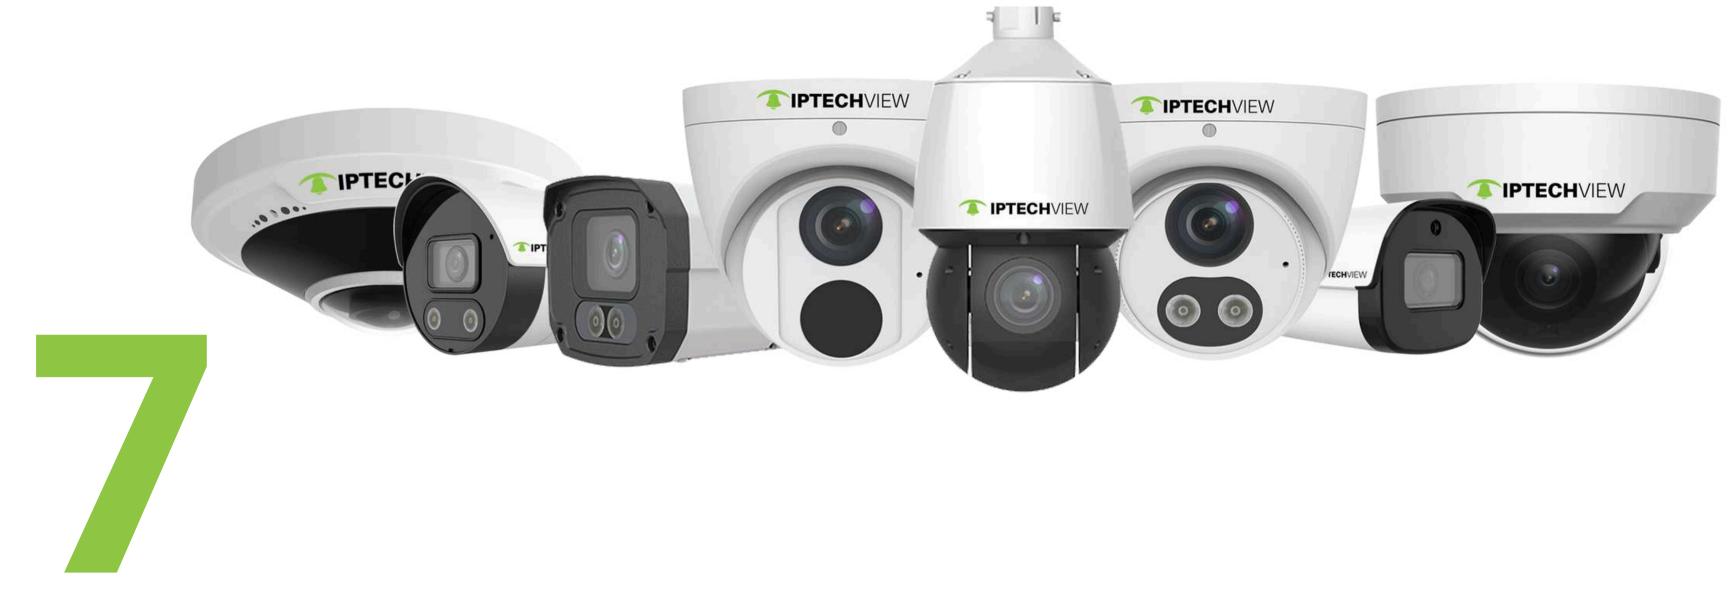

### Versatility and complete coverage

## UNIVERSAL cameras are designed to provide versatile and comprehensive solutions. With limited SKUs you can resolve almost all security projects.

(Streamlined camera models for versatile security solutions)