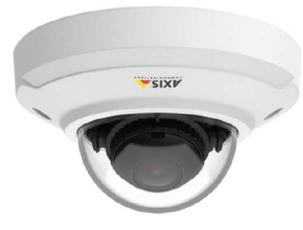

### The IPTECHVIEW platform is compatible with the main cameras on the market: Axis, Mobotix, Hikvision and our line of UNIVERSAL cameras