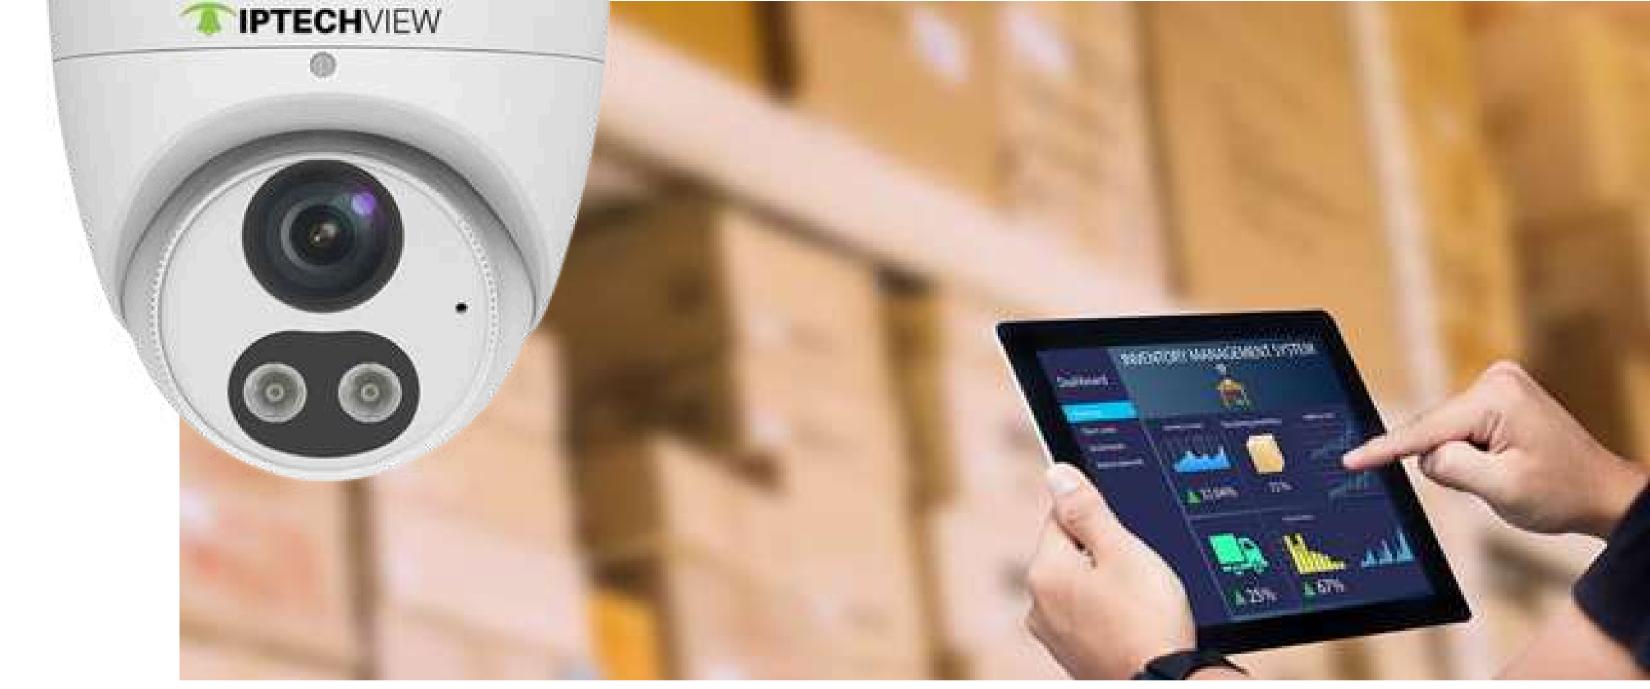

### **Cameras with advanced technology**

They include high-quality audio, infrared vision, high resolution, artificial intelligence, and local storage of (128 GB) or more if needed.